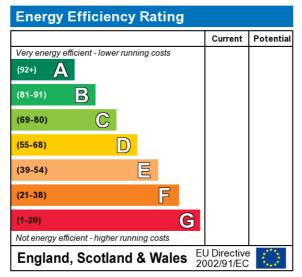

## Tenure

The resale tenure for this property is

The energy efficiency rating is a measure of the overall efficiency of a home. The higher the rating the more energy efficient the home is and the lower the fuel bills will be.