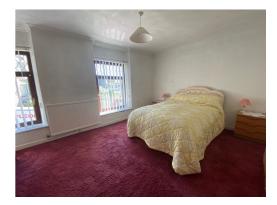

#### Bedroom 1 (15' 3" x 11' 11") or (4.64m x 3.63m)

Double fronted dark brown PVC double glazed windows to the front. Papered walls, artex ceiling with light fitting and coving, fitted carpet, radiator and electric sockets.