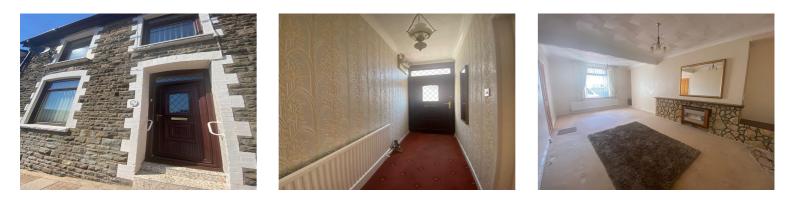

# Front

Stone frontage, with dark brown uPVC windows and door and painted brick surround in cream.

#### **Entrance Hall**

Papered walls, artex ceiling with a light fitting, and coving. Fitted carpet, radiator, electric box, pine door leads you into the lounge.

#### Lounge (21' 11" x 11' 7") or (6.67m x 3.53m)

Dark brown uPVC double glazed window to the front, plain walls, artex ceiling with two light fittings and coving. Stone built fire surround with a fitted gas fire, and a cream carpet. Two radiators, electric sockets, window overlooking the kitchen, pine wood door leads to the kitchen/diner.