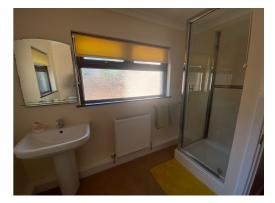

# Bathroom (9' 3" x 7' 0") or (2.83m x 2.14m)

PVC double glazed frosted window to the side and rear, plain walls, plain ceiling with coving and a light fitting. Good sized walk in electric shower with a glass and chrome door, WC, pedestal sink, beige carpet, and a radiator.