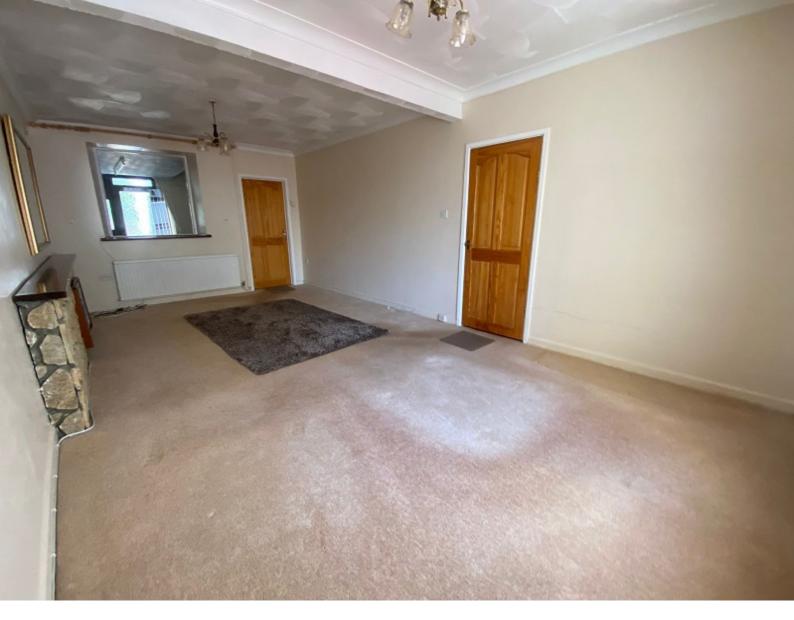

#### Lounge (21' 11" x 11' 7") or (6.67m x 3.53m)

Dark brown uPVC double glazed window to the front, plain walls, artex ceiling with two light fittings and coving. Stone built fire surround with a fitted gas fire, and a cream carpet. Two radiators, electric sockets, window overlooking the kitchen, pine wood door leads to the kitchen/diner.