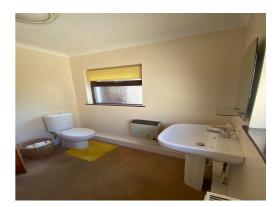

# Bathroom (9' 3" x 7' 0") or (2.83m x 2.14m)

PVC double glazed frosted window to the side and rear, plain walls, plain ceiling with coving and a light fitting. Good sized walk in electric shower with a glass and chrome door, WC, pedestal sink, beige carpet, and a radiator.