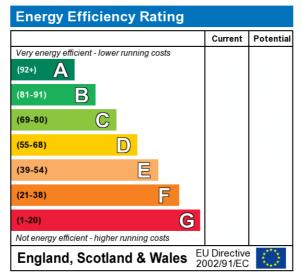

#### Services

This property has the following services: Mains electricity, mains water, mains gas, mains drainage

The energy efficiency rating is a measure of the overall efficiency of a home. The higher the rating the more energy efficient the home is and the lower the fuel bills will be.