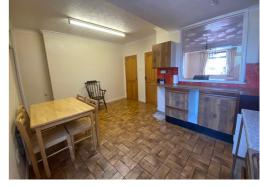

# Kitchen/Diner (14' 4" x 11' 3") or (4.38m x 3.43m)

Brown PVC double glazed window to the rear, plain walls, artex ceiling with strip lighting and coving. Pine fitted kitchen, pine effect worktops, red tiled splash back, fittings for a washing machine, fittings for a gas cooker, silver sink and drainer. Tiled flooring, radiator, electric sockets, and a window overlooking the lounge. Pine wood

door leads to the under stairs storage, with another pine door leading to the bathroom. Dark brown PVC door with a frosted glass panel leads you into the rear garden.