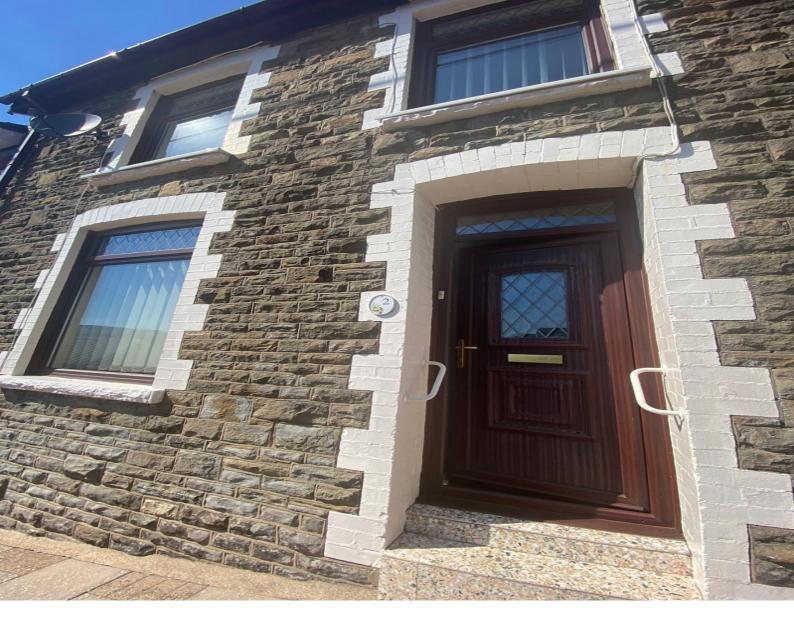

# Front

Stone frontage, with dark brown uPVC windows and door and painted brick surround in cream.