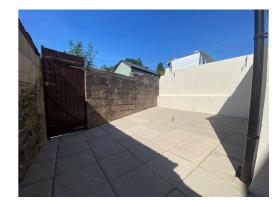

#### **Rear Garden**

Step out of the door in the kitchen to a fully paved patio garden with stone and brick built walls surrounding you. A wooden back gate grants you convenient access to the rear lane.