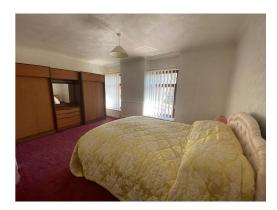

#### Bedroom 1 (15' 3" x 11' 11") or (4.64m x 3.63m)

Double fronted dark brown PVC double glazed windows to the front. Papered walls, artex ceiling with light fitting and coving, fitted carpet, radiator and electric sockets.