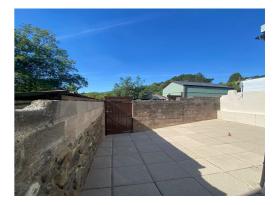

#### **Rear Garden**

Step out of the door in the kitchen to a fully paved patio garden with stone and brick built walls surrounding you. A wooden back gate grants you convenient access to the rear lane.