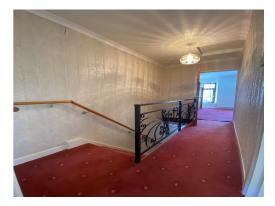

#### **Stairs and Landing**

Papered walls, artex ceiling with a light fitting, coving and attic hatch. Red fitted carpet, wooden handrail, black wrought iron decorative balustrade, and dark wood doors leading to all the bedrooms.