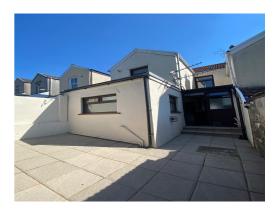

#### **Rear Garden**

Step out of the door in the kitchen to a fully paved patio garden with stone and brick built walls surrounding you. A wooden back gate grants you convenient access to the rear lane.