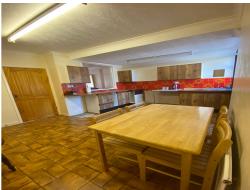

# Kitchen/Diner (14' 4" x 11' 3") or (4.38m x 3.43m)

Brown PVC double glazed window to the rear, plain walls, artex ceiling with strip lighting and coving. Pine fitted kitchen, pine effect worktops, red tiled splash back, fittings for a washing machine, fittings for a gas cooker, silver sink and drainer. Tiled flooring, radiator, electric sockets, and a window overlooking the lounge. Pine wood

door leads to the under stairs storage, with another pine door leading to the bathroom. Dark brown PVC door with a frosted glass panel leads you into the rear garden.