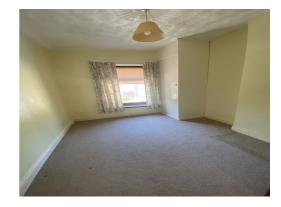

### Bedroom 2 (9' 5" x 9' 5") or (2.88m x 2.87m)

Brown PVC double glazed window to the rear, papered walls, artex ceiling with a light fitting and coving. Fitted carpet, radiator and electric socket.

# Bedroom 3 (11' 1" x 8' 0") or (3.38m x 2.45m)

Dark brown PVC double glazed window to the rear, plain walls, artex ceiling with a light fitting and coving. Built in Cabinet/ storage which houses the combi boiler, fitted carpet, and electric socket.